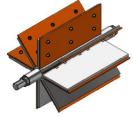

# PNEMATIC CONVEYING FLAP TYPE DIVERTER VALVE TRC (DV)

Flap Type, powder & pellet handling diverter valve for medium vacuum & high pressure pneumatic conveying system

> Vacuum down to -300 mBar Pressure up to +800 mBar Size 3,4,5,6,8,10 inches

# **GRAVITY FEED FLAP TYPE DIVERTER VALVE TRC (DV)**

Flap Type, powder & pellet handling diverter valve for gravity feeding Size 6,8,10,12,14,16,18,20 inches

**Butterfly Type pellet handling valve** No rubber seat, Avoid contaminated