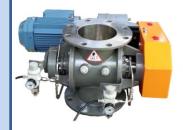

#### TRC - HD SL Series

Out board bearing drop through, Slide arm, Quick detachable, Easy clean Type, Powder & Pellet handling rotary valve for high vacuum & high pressure pneumatic conveying system

Vacuum down to – 1,000 mBar

Pressure up to + 1,000 mBar

Size 8,10,12,14 inches