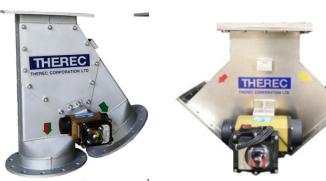

# PNEMATIC CONVEYING FLAP TYPE DIVERTER VALVE TRC (DV)

Flap Type, powder & pellet handling diverter valve for medium vacuum & high pressure pneumatic conveying system

> Vacuum down to -300 mBar Pressure up to +800 mBar Size 3,4,5,6,8,10 inches

# **GRAVITY FEED FLAP TYPE DIVERTER VALVE TRC (DV)**

Flap Type, powder & pellet handling diverter valve for gravity feeding Size 6,8,10,12,14,16,18,20 inches

**Butterfly Type pellet handling valve** No rubber seat, Avoid contaminated