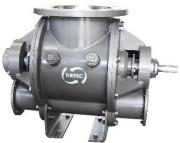

# ROTARY VALVE TRC / HEAVY DUTY BLOW THROUGH VALVE TYPE / (HD BL)

#### TRC - HD BL Series

Out board bearing blow through, powder & pellet handling rotary valve for deep vacuum & high pressure pneumatic conveying system

Vacuum down to – 1,000 mBar

Pressure up to + 1,000 mBar

Size 6,8,10,12,14,16,20 inches