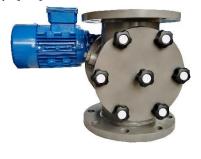

#### TRC - HD SL Series

Out board bearing drop through, Slide arm, Quick detachable, Easy clean Type, Powder & Pellet handling rotary valve for high vacuum & high pressure pneumatic conveying system

Vacuum down to – 1,000 mBar

Pressure up to + 1,000 mBar

Size 8,10,12,14 inches