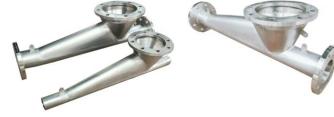

# DROP OUT BOX (Light Duty Venture for Rotary Valve )

**Outlet Ejector for Drop Through Rotary valve** Material in Hard chromed carbon steel, Stainless steel 304, 316 Size 6,8,10,12,14,16,20 inches