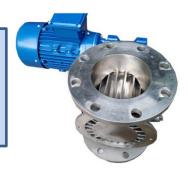

# ROTARY VALVE TRC / EASY CLEAN HEAVTY DUTY BLOW THROUGH SLIDE ARMS TYPE / (HD-SL)

#### TRC – HD BL SL Series

Out board bearing blow through, Slide arm, Quick detachable, Easy clean Type, Powder & Pellet handling rotary valve for high vacuum & high pressure pneumatic conveying system

Vacuum down to – 1,000 mBar

Pressure up to + 1,000 mBar

Size 8,10,12,14 inches