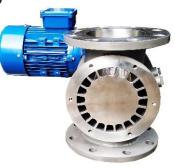

#### **TRC - HD Series**

Out board bearing drop through, Powder & Pellet handling rotary valve for deep vacuum & high pressure pneumatic conveying system

Vacuum down to – 1,000 mBar

Pressure up to + 1,000 mBar

Size 6,8,10,12,14,16,20 inches