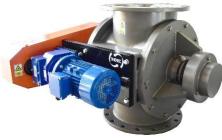

#### TRC - HD BL Series

Out board bearing blow through, powder & pellet handling rotary valve for deep vacuum & high pressure pneumatic conveying system

Vacuum down to – 1,000 mBar

Pressure up to + 1,000 mBar

Size 6,8,10,12,14,16,20 inches