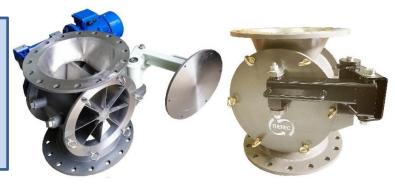

# ROTARY VALVE TRC / HEAVY DUTY BLOW THROUGH VALVE TYPE / (HD BL)

#### TRC - HD BL Series

Out board bearing blow through, powder & pellet handling rotary valve for deep vacuum & high pressure pneumatic conveying system

Vacuum down to – 1,000 mBar

Pressure up to + 1,000 mBar

Size 6,8,10,12,14,16,20 inches