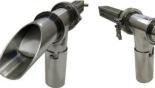

# **GRAVITY FEED FLAP TYPE DIVERTER VALVE TRC (DV)**

Flap Type, powder & pellet handling diverter valve for gravity feeding Size 6,8,10,12,14,16,18,20 inches

**Butterfly Type pellet handling valve** No rubber seat, Avoid contaminated