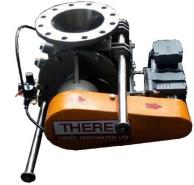

#### **TRC - HD Series**

Out board bearing drop through, Powder & Pellet handling rotary valve for deep vacuum & high pressure pneumatic conveying system

Vacuum down to – 1,000 mBar

Pressure up to + 1,000 mBar

Size 6,8,10,12,14,16,20 inches