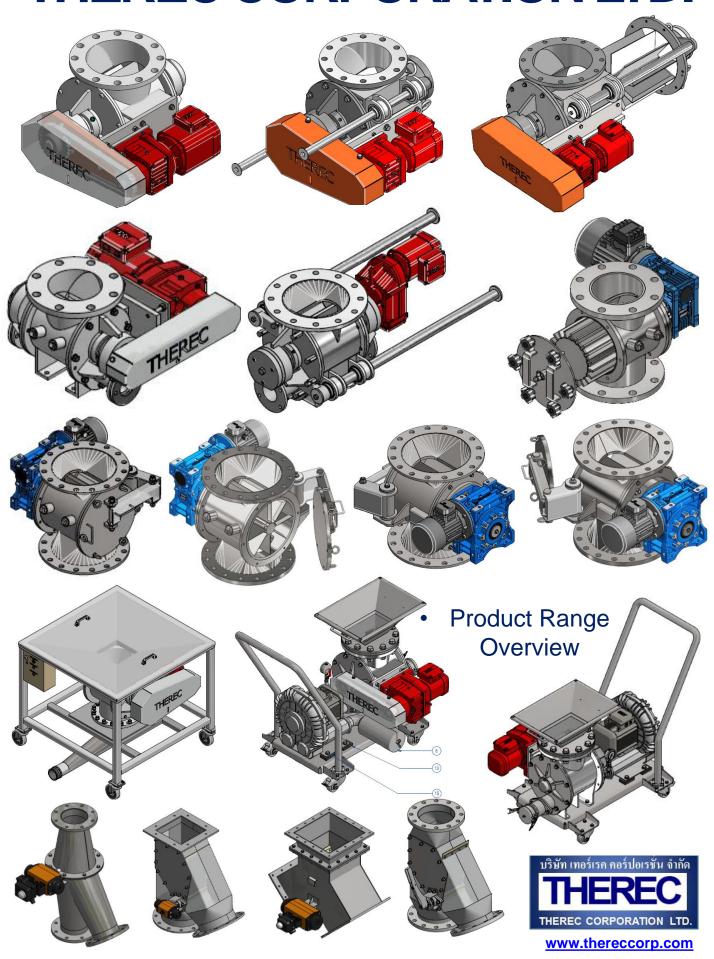

#### **TRC - HD Series**

Out board bearing drop through, Powder & Pellet handling rotary valve for deep vacuum & high pressure pneumatic conveying system

Vacuum down to – 1,000 mBar

Pressure up to + 1,000 mBar

Size 6,8,10,12,14,16,20 inches