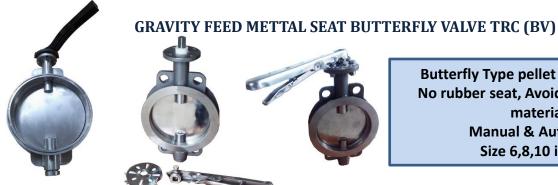

# **GRAVITY FEED FLAP TYPE DIVERTER VALVE TRC (DV)**

Flap Type, powder & pellet handling diverter valve for gravity feeding Size 6,8,10,12,14,16,18,20 inches

**Butterfly Type pellet handling valve** No rubber seat, Avoid contaminated

> **Manual & Automatic** Size 6,8,10 inches

material