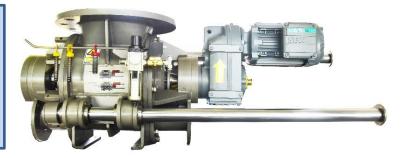

# ROTARY VALVE TRC / EASY CLEAN HEAVTY DUTY DROP THROUGH SLIDE ARMS TYPE / (HD-SL)

#### TRC - HD SL Series

Out board bearing drop through, Slide arm, Quick detachable, Easy clean Type, Powder & Pellet handling rotary valve for high vacuum & high pressure pneumatic conveying system

Vacuum down to – 1,000 mBar

Pressure up to + 1,000 mBar

Size 8,10,12,14 inches