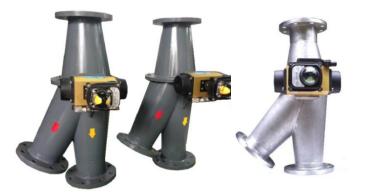

# PNEMATIC CONVEYING FLAP TYPE DIVERTER VALVE TRC (DV)

Flap Type, powder & pellet handling diverter valve for medium vacuum & high pressure pneumatic conveying system

> Vacuum down to -300 mBar Pressure up to +800 mBar Size 3,4,5,6,8,10 inches

# **GRAVITY FEED FLAP TYPE DIVERTER VALVE TRC (DV)**

Flap Type, powder & pellet handling diverter valve for gravity feeding Size 6,8,10,12,14,16,18,20 inches

**Butterfly Type pellet handling valve** No rubber seat, Avoid contaminated