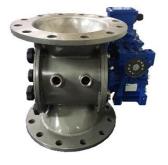

#### **TRC - HD Series**

Out board bearing drop through, Powder & Pellet handling rotary valve for deep vacuum & high pressure pneumatic conveying system

Vacuum down to – 1,000 mBar

Pressure up to + 1,000 mBar

Size 6,8,10,12,14,16,20 inches