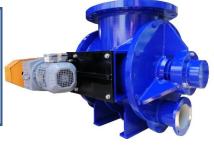

# ROTARY VALVE TRC / COMPACT (EASY OPENING) TYPE / (CP)

#### TRC - CP Series

Compact & Easy clean Type, Powder handling rotary valve for feeding, medium vacuum & medium pressure pneumatic conveying system Vacuum down to - 600 mBar Pressure up to + 600 mBar Size 5,6,8 inches