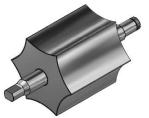

# ROTARY VALVE TRC / HEAVY DUTY BLOW THROUGH VALVE TYPE / (HD BL)

#### TRC - HD BL Series

Out board bearing blow through, powder & pellet handling rotary valve for deep vacuum & high pressure pneumatic conveying system

Vacuum down to – 1,000 mBar

Pressure up to + 1,000 mBar

Size 6,8,10,12,14,16,20 inches