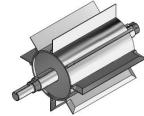

#### **TRC - HD Series**

Out board bearing drop through, Powder & Pellet handling rotary valve for deep vacuum & high pressure pneumatic conveying system

Vacuum down to – 1,000 mBar

Pressure up to + 1,000 mBar

Size 6,8,10,12,14,16,20 inches