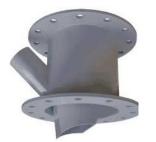

# DROP OUT BOX (Light Duty Venture for Rotary Valve )

**Outlet Ejector for Drop Through Rotary valve** Material in Hard chromed carbon steel, Stainless steel 304, 316 Size 6,8,10,12,14,16,20 inches