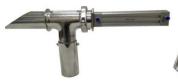

# DROP OUT BOX (Light Duty Venture for Rotary Valve )

**Outlet Ejector for Drop Through Rotary valve** Material in Hard chromed carbon steel, Stainless steel 304, 316 Size 6,8,10,12,14,16,20 inches