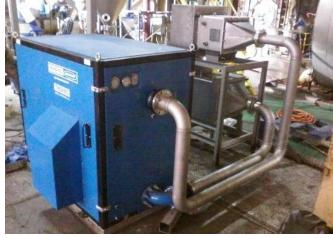

### Sugar loading system Mitrphol Poowieng

- 1 of 5.0 tons negative Pneumatic conveying systems
- 1 of Stainless steel dumping hopper 2.0 m3
- 1 of carbon steel Bag filter
- 1 of Stainless steel Cyclone material collector
- 1 of Automatic control air cooler with chiller
- 1 of High pressure Roots blower 18.5 kw / 25.0 hp
- 1 of Heavy duty air lock rotary valves Stainless steel 304
- 1 of Electrical control box, with SEMENS S7 1200 PLC,

### Sugar loading system (Sugar dust from screener) Mitrphol Pukeaw

- 1 of 5.0 tons positive Pneumatic conveying systems
- 1 of Stainless steel hopper 4.0 m3
- 1 of carbon steel Bag filter with explosive vent panel
- 1 of Automatic control air dryer and air cooler with chiller
- 1 of High pressure Roots blower 18.5 kw / 25.0 hp
- 1 of Heavy duty air lock rotary valves Stainless steel 304
- 1 of Electrical control box, with SEMENS S7 1200 PLC, with SCADA system connected to PC