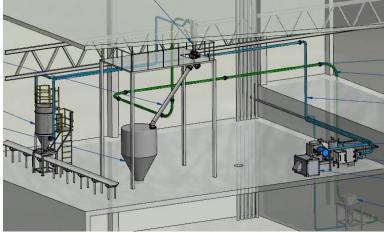

### Sugar Silo loading, Process feeding, Weighting and Mixing system

Picture from the new design line of MDLZ(Thailand)

### Sugar loading system Mitrphol Poowieng

- 1 of 5.0 tons negative Pneumatic conveying systems
- 1 of Stainless steel dumping hopper 2.0 m3
- 1 of carbon steel Bag filter
- 1 of Stainless steel Cyclone material collector
- 1 of Automatic control air cooler with chiller
- 1 of High pressure Roots blower 18.5 kw / 25.0 hp
- 1 of Heavy duty air lock rotary valves Stainless steel 304
- 1 of Electrical control box, with SEMENS S7 1200 PLC,

### Sugar loading system (Sugar dust from screener) Mitrphol Pukeaw

- 1 of 5.0 tons positive Pneumatic conveying systems
- 1 of Stainless steel hopper 4.0 m3
- 1 of carbon steel Bag filter with explosive vent panel
- 1 of Automatic control air dryer and air cooler with chiller
- 1 of High pressure Roots blower 18.5 kw / 25.0 hp
- 1 of Heavy duty air lock rotary valves Stainless steel 304
- 1 of Electrical control box, with SEMENS S7 1200 PLC, with SCADA system connected to PC