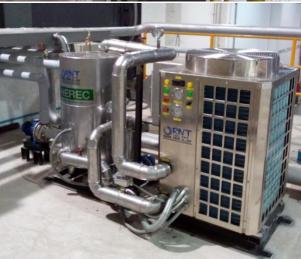

### Sugar loading system Mitrphol Poowieng

- 1 of 5.0 tons negative Pneumatic conveying systems
- 1 of Stainless steel dumping hopper 2.0 m3
- 1 of carbon steel Bag filter
- 1 of Stainless steel Cyclone material collector
- 1 of Automatic control air cooler with chiller
- 1 of High pressure Roots blower 18.5 kw / 25.0 hp
- 1 of Heavy duty air lock rotary valves Stainless steel 304
- 1 of Electrical control box, with SEMENS S7 1200 PLC,

### Sugar loading system (Sugar dust from screener) Mitrphol Pukeaw

- 1 of 5.0 tons positive Pneumatic conveying systems
- 1 of Stainless steel hopper 4.0 m3
- 1 of carbon steel Bag filter with explosive vent panel
- 1 of Automatic control air dryer and air cooler with chiller
- 1 of High pressure Roots blower 18.5 kw / 25.0 hp
- 1 of Heavy duty air lock rotary valves Stainless steel 304
- 1 of Electrical control box, with SEMENS S7 1200 PLC, with SCADA system connected to PC