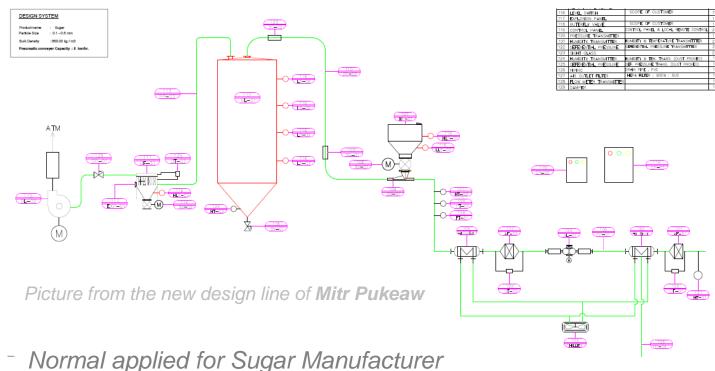

Sugar Big bag unloading and filling system

Computerized Automatic & SCADA control system

Picture from the new design line of Tip Sugar