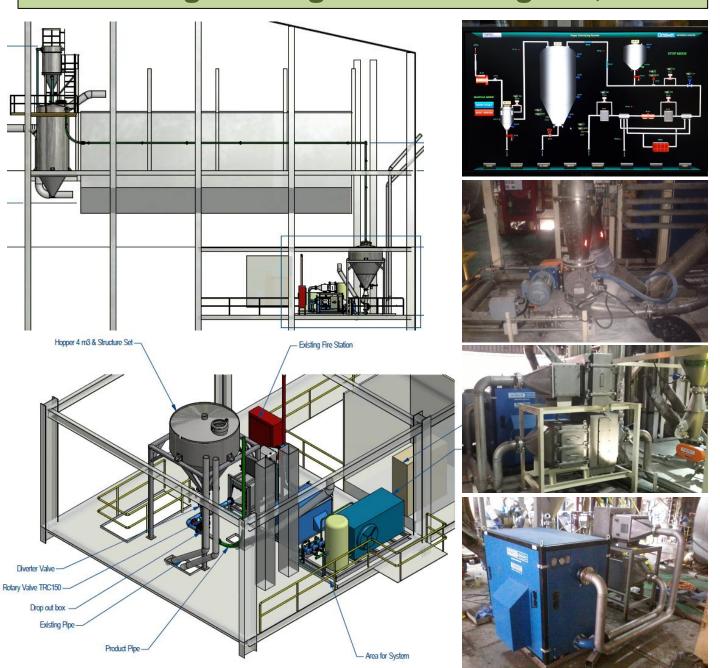

### Sugar loading system Mitrphol Poowieng

- 1 of 5.0 tons negative Pneumatic conveying systems
- 1 of Stainless steel dumping hopper 2.0 m3
- 1 of carbon steel Bag filter
- 1 of Stainless steel Cyclone material collector
- 1 of Automatic control air cooler with chiller
- 1 of High pressure Roots blower 18.5 kw / 25.0 hp
- 1 of Heavy duty air lock rotary valves Stainless steel 304
- 1 of Electrical control box, with SEMENS S7 1200 PLC,

### Sugar loading system (Sugar dust from screener) Mitrphol Pukeaw

- 1 of 5.0 tons positive Pneumatic conveying systems
- 1 of Stainless steel hopper 4.0 m3
- 1 of carbon steel Bag filter with explosive vent panel
- 1 of Automatic control air dryer and air cooler with chiller
- 1 of High pressure Roots blower 18.5 kw / 25.0 hp
- 1 of Heavy duty air lock rotary valves Stainless steel 304
- 1 of Electrical control box, with SEMENS S7 1200 PLC, with SCADA system connected to PC