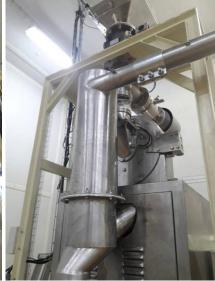

### Sugar Grinding & Dust explosion protection system

Picture from Benjapanpong, a co-packer company of Nestle (Thailand)

Sugar Grinding system Benjapanpong Co.,Ltd. / A co-packer of Nestle(Thailand)

- 1 of Sugar dust collecting system
- 1 of Atex Isolated valve size 4.0"
- 1 of Stainless steel bag filter with explosive panel
- 2 of Compact easy clean rotary valves Stainless steel 304,6.0" with 2 BFM fitting sets
- 1 of Electrical control box, with SEMENS LOGO PLC