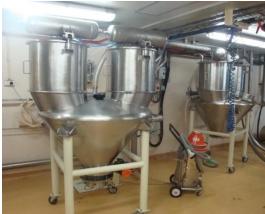

# Stainless steel silos & Hopper, Liquid mixer Bag filter & Cyclone

Stainless Steel Storage Tank & Silos, for Bulk truck and Big bag unloading

Stainless Steel Fabrication

work Pieces

Stainless steel

Food & Pharma processing tank

Weighting Silos for Bulk truck loading

Bag filter & hopper

Cyclone

Stainless Steel Storage Tank & Silos & Sugar Big bag unloading station

Stainless steel bag filter

Liquid Storage tank with Agitator

Food & Pharma processing tank