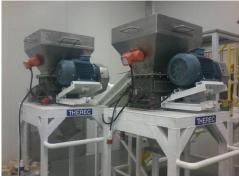

Sugar Grinding system Benjapanpong Co.,Ltd. / A co-packer of Nestle(Thailand)

- 1 of Sugar dust collecting system
- 1 of Atex Isolated valve size 4.0"
- 1 of Stainless steel bag filter with explosive panel
- 2 of Compact easy clean rotary valves Stainless steel 304,6.0" with 2 BFM fitting sets
- 1 of Electrical control box, with SEMENS LOGO PLC