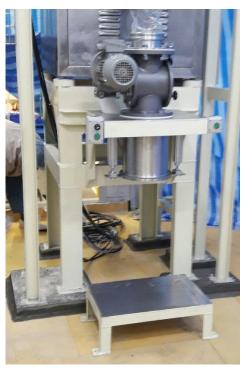

### Big Bag Filling Machine, Micro Feeder & Load cell

Big Bag Filling & Weighting Station / Low speed / Hopper Scale

Big Bag Filling & Weighting Station / High Speed / Platform Scale

RC-ROTOR

**Weighting and Feeding Station** 

### Big Bag Filling Machine, Micro Feeder & Load cell

Low profile mounting assembly **Atex & IECEx Certification** 

**Install and Removal** without lifting tool

XT 200 model

Container & Bulk Truck Loading station