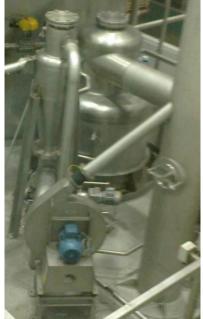

### Sugar Grinding & Dust explosion protection system

Picture from Benjapanpong, a co-packer company of Nestle (Thailand)

Sugar Grinding system Benjapanpong Co.,Ltd. / A co-packer of Nestle(Thailand)

- 1 of Sugar dust collecting system
- 1 of Atex Isolated valve size 4.0"
- 1 of Stainless steel bag filter with explosive panel
- 2 of Compact easy clean rotary valves Stainless steel 304,6.0" with 2 BFM fitting sets
- 1 of Electrical control box, with SEMENS LOGO PLC