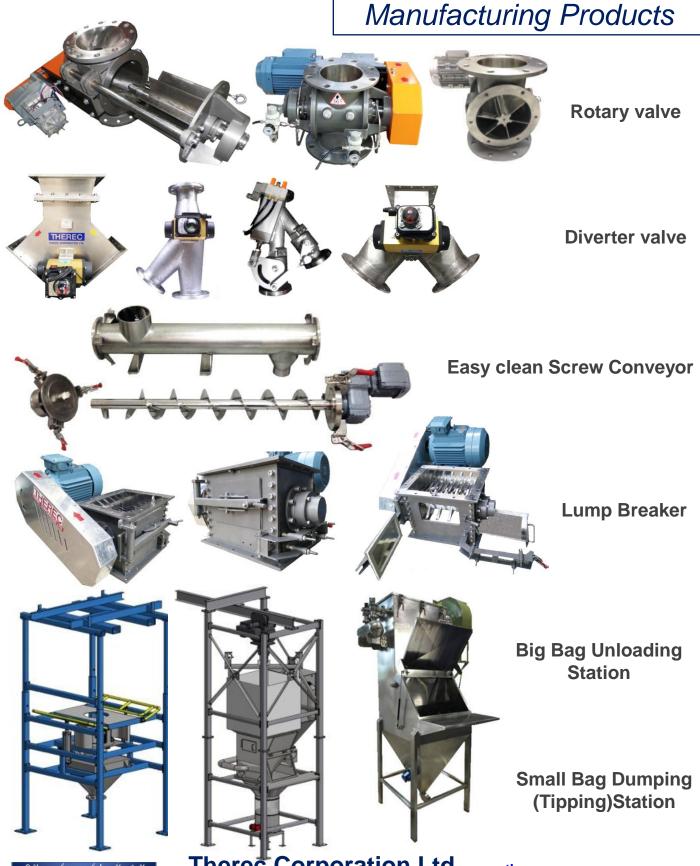

### Lump Breaker, Rotary valve, Diverter Valve Easy clean Screw Conveyor, Small bag dumping Stations

Therec Corporation Ltd. www.thereccorp.com

Tel 8 (662) 893 9003-4 Fax: (662) 893 9005

88 Soi Karnjanapisek 4/2 Karnjanapisek Rd. Bangbon Bangkok 10150 Thailand General product TRTT02 / 2016