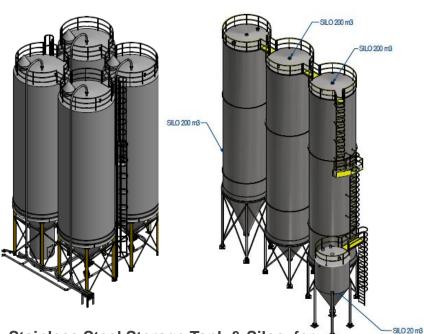

# Stainless steel silos & Hopper, Liquid mixer Bag filter & Cyclone

Stainless Steel Storage Tank & Silos, for Bulk truck and Big bag unloading

Stainless Steel Fabrication

work Pieces

Stainless steel

Food & Pharma processing tank

Weighting Silos for Bulk truck loading

Bag filter & hopper

Cyclone

Stainless Steel Storage Tank & Silos & Sugar Big bag unloading station

Stainless steel bag filter

Liquid Storage tank with Agitator

Food & Pharma processing tank