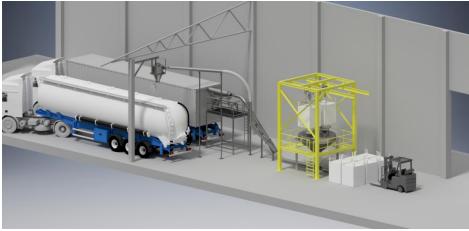

### Sugar loading system Mitrphol Poowieng

- 1 of 5.0 tons negative Pneumatic conveying systems
- 1 of Stainless steel dumping hopper 2.0 m3
- 1 of carbon steel Bag filter
- 1 of Stainless steel Cyclone material collector
- 1 of Automatic control air cooler with chiller
- 1 of High pressure Roots blower 18.5 kw / 25.0 hp
- 1 of Heavy duty air lock rotary valves Stainless steel 304
- 1 of Electrical control box, with SEMENS S7 1200 PLC,

### Sugar loading system (Sugar dust from screener) Mitrphol Pukeaw

- 1 of 5.0 tons positive Pneumatic conveying systems
- 1 of Stainless steel hopper 4.0 m3
- 1 of carbon steel Bag filter with explosive vent panel
- 1 of Automatic control air dryer and air cooler with chiller
- 1 of High pressure Roots blower 18.5 kw / 25.0 hp
- 1 of Heavy duty air lock rotary valves Stainless steel 304
- 1 of Electrical control box, with SEMENS S7 1200 PLC, with SCADA system connected to PC