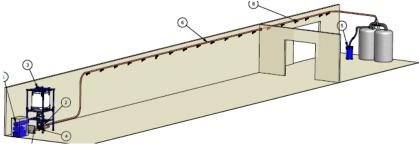

### Sugar loading system Mitrphol Poowieng

- 1 of 5.0 tons negative Pneumatic conveying systems
- 1 of Stainless steel dumping hopper 2.0 m3
- 1 of carbon steel Bag filter
- 1 of Stainless steel Cyclone material collector
- 1 of Automatic control air cooler with chiller
- 1 of High pressure Roots blower 18.5 kw / 25.0 hp
- 1 of Heavy duty air lock rotary valves Stainless steel 304
- 1 of Electrical control box, with SEMENS S7 1200 PLC,

### Sugar loading system (Sugar dust from screener) Mitrphol Pukeaw

- 1 of 5.0 tons positive Pneumatic conveying systems
- 1 of Stainless steel hopper 4.0 m3
- 1 of carbon steel Bag filter with explosive vent panel
- 1 of Automatic control air dryer and air cooler with chiller
- 1 of High pressure Roots blower 18.5 kw / 25.0 hp
- 1 of Heavy duty air lock rotary valves Stainless steel 304
- 1 of Electrical control box, with SEMENS S7 1200 PLC, with SCADA system connected to PC