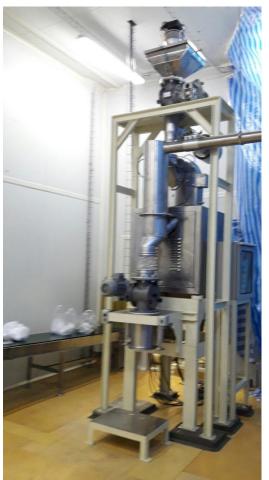

### Sugar bagging machine feeding system

Sugar Powder Processing & Powder Handling System

### Big Bag Filling Machine, Micro Feeder & Load cell

Big Bag Filling & Weighting Station / Low speed / Hopper Scale

Big Bag Filling & Weighting Station / High Speed / Platform Scale

RC-ROTOR

**Weighting and Feeding Station** 

### Big Bag Filling Machine, Micro Feeder & Load cell

Low profile mounting assembly **Atex & IECEx Certification** 

**Install and Removal** without lifting tool

XT 200 model

Container & Bulk Truck Loading station