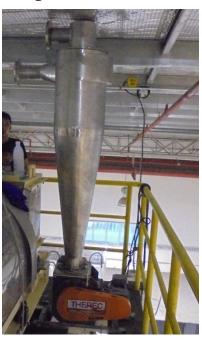

### Sugar Silo loading, Process feeding, Weighting and Mixing system

Picture from the new design line of MDLZ(Thailand)

### Sugar loading system Mitrphol Poowieng

- 1 of 5.0 tons negative Pneumatic conveying systems
- 1 of Stainless steel dumping hopper 2.0 m3
- 1 of carbon steel Bag filter
- 1 of Stainless steel Cyclone material collector
- 1 of Automatic control air cooler with chiller
- 1 of High pressure Roots blower 18.5 kw / 25.0 hp
- 1 of Heavy duty air lock rotary valves Stainless steel 304
- 1 of Electrical control box, with SEMENS S7 1200 PLC,

### Sugar loading system (Sugar dust from screener) Mitrphol Pukeaw

- 1 of 5.0 tons positive Pneumatic conveying systems
- 1 of Stainless steel hopper 4.0 m3
- 1 of carbon steel Bag filter with explosive vent panel
- 1 of Automatic control air dryer and air cooler with chiller
- 1 of High pressure Roots blower 18.5 kw / 25.0 hp
- 1 of Heavy duty air lock rotary valves Stainless steel 304
- 1 of Electrical control box, with SEMENS S7 1200 PLC, with SCADA system connected to PC