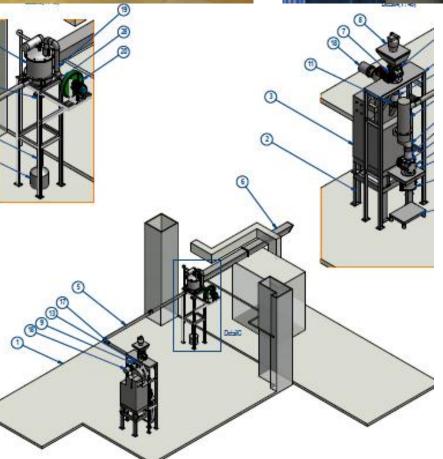

# Stainless steel silos & Hopper, Liquid mixer Bag filter & Cyclone

Stainless Steel Storage Tank & Silos, for Bulk truck and Big bag unloading

Stainless Steel Fabrication

work Pieces

Stainless steel

Food & Pharma processing tank

Weighting Silos for Bulk truck loading

Bag filter & hopper

Cyclone

Stainless Steel Storage Tank & Silos & Sugar Big bag unloading station

Stainless steel bag filter

Liquid Storage tank with Agitator

Food & Pharma processing tank

Bag filter & hopper