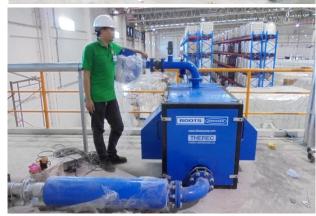

### Sugar loading system Mitrphol Poowieng

- 1 of 5.0 tons negative Pneumatic conveying systems
- 1 of Stainless steel dumping hopper 2.0 m3
- 1 of carbon steel Bag filter
- 1 of Stainless steel Cyclone material collector
- 1 of Automatic control air cooler with chiller
- 1 of High pressure Roots blower 18.5 kw / 25.0 hp
- 1 of Heavy duty air lock rotary valves Stainless steel 304
- 1 of Electrical control box, with SEMENS S7 1200 PLC,

### Sugar loading system (Sugar dust from screener) Mitrphol Pukeaw

- 1 of 5.0 tons positive Pneumatic conveying systems
- 1 of Stainless steel hopper 4.0 m3
- 1 of carbon steel Bag filter with explosive vent panel
- 1 of Automatic control air dryer and air cooler with chiller
- 1 of High pressure Roots blower 18.5 kw / 25.0 hp
- 1 of Heavy duty air lock rotary valves Stainless steel 304
- 1 of Electrical control box, with SEMENS S7 1200 PLC, with SCADA system connected to PC