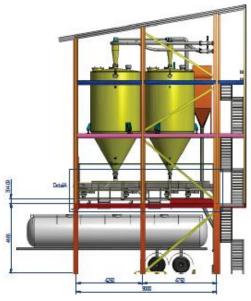

### Sugar Silo loading, Process feeding, Weighting and Mixing system

Picture from the new design line of MDLZ(Thailand)

### Sugar loading system Mitrphol Poowieng

- 1 of 5.0 tons negative Pneumatic conveying systems
- 1 of Stainless steel dumping hopper 2.0 m3
- 1 of carbon steel Bag filter
- 1 of Stainless steel Cyclone material collector
- 1 of Automatic control air cooler with chiller
- 1 of High pressure Roots blower 18.5 kw / 25.0 hp
- 1 of Heavy duty air lock rotary valves Stainless steel 304
- 1 of Electrical control box, with SEMENS S7 1200 PLC,

### Sugar loading system (Sugar dust from screener) Mitrphol Pukeaw

- 1 of 5.0 tons positive Pneumatic conveying systems
- 1 of Stainless steel hopper 4.0 m3
- 1 of carbon steel Bag filter with explosive vent panel
- 1 of Automatic control air dryer and air cooler with chiller
- 1 of High pressure Roots blower 18.5 kw / 25.0 hp
- 1 of Heavy duty air lock rotary valves Stainless steel 304
- 1 of Electrical control box, with SEMENS S7 1200 PLC, with SCADA system connected to PC