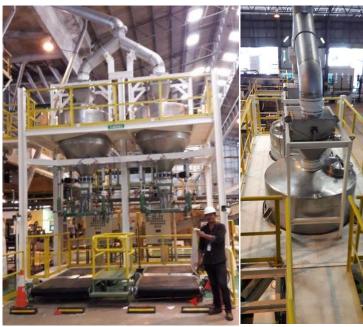

### Big Bag Filling Machine, Micro Feeder & Load cell

Big Bag Filling & Weighting Station / Low speed / Hopper Scale

Big Bag Filling & Weighting Station / High Speed / Platform Scale

RC-ROTOR

**Weighting and Feeding Station** 

### Big Bag Filling Machine, Micro Feeder & Load cell

Low profile mounting assembly **Atex & IECEx Certification** 

**Install and Removal** without lifting tool

XT 200 model

Container & Bulk Truck Loading station