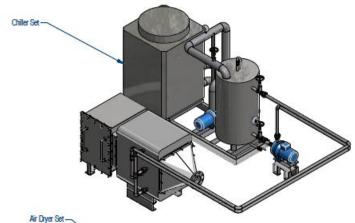

### Sugar loading system Mitrphol Poowieng

- 1 of 5.0 tons negative Pneumatic conveying systems
- 1 of Stainless steel dumping hopper 2.0 m3
- 1 of carbon steel Bag filter
- 1 of Stainless steel Cyclone material collector
- 1 of Automatic control air cooler with chiller
- 1 of High pressure Roots blower 18.5 kw / 25.0 hp
- 1 of Heavy duty air lock rotary valves Stainless steel 304
- 1 of Electrical control box, with SEMENS S7 1200 PLC,

### Sugar loading system (Sugar dust from screener) Mitrphol Pukeaw

- 1 of 5.0 tons positive Pneumatic conveying systems
- 1 of Stainless steel hopper 4.0 m3
- 1 of carbon steel Bag filter with explosive vent panel
- 1 of Automatic control air dryer and air cooler with chiller
- 1 of High pressure Roots blower 18.5 kw / 25.0 hp
- 1 of Heavy duty air lock rotary valves Stainless steel 304
- 1 of Electrical control box, with SEMENS S7 1200 PLC, with SCADA system connected to PC