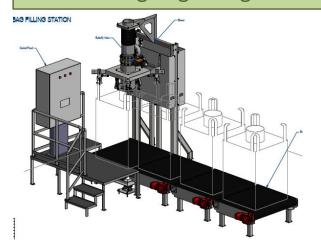

### Big Bag Filling Machine, Micro Feeder & Load cell

Big Bag Filling & Weighting Station / Low speed / Hopper Scale

Big Bag Filling & Weighting Station / High Speed / Platform Scale

RC-ROTOR

**Weighting and Feeding Station** 

### Big Bag Filling Machine, Micro Feeder & Load cell

Low profile mounting assembly **Atex & IECEx Certification** 

**Install and Removal** without lifting tool

XT 200 model

Container & Bulk Truck Loading station