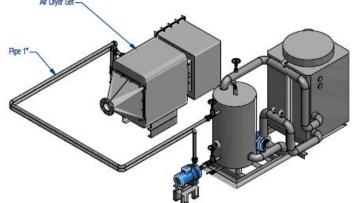

### Sugar loading system Mitrphol Poowieng

- 1 of 5.0 tons negative Pneumatic conveying systems
- 1 of Stainless steel dumping hopper 2.0 m3
- 1 of carbon steel Bag filter
- 1 of Stainless steel Cyclone material collector
- 1 of Automatic control air cooler with chiller
- 1 of High pressure Roots blower 18.5 kw / 25.0 hp
- 1 of Heavy duty air lock rotary valves Stainless steel 304
- 1 of Electrical control box, with SEMENS S7 1200 PLC,

### Sugar loading system (Sugar dust from screener) Mitrphol Pukeaw

- 1 of 5.0 tons positive Pneumatic conveying systems
- 1 of Stainless steel hopper 4.0 m3
- 1 of carbon steel Bag filter with explosive vent panel
- 1 of Automatic control air dryer and air cooler with chiller
- 1 of High pressure Roots blower 18.5 kw / 25.0 hp
- 1 of Heavy duty air lock rotary valves Stainless steel 304
- 1 of Electrical control box, with SEMENS S7 1200 PLC, with SCADA system connected to PC