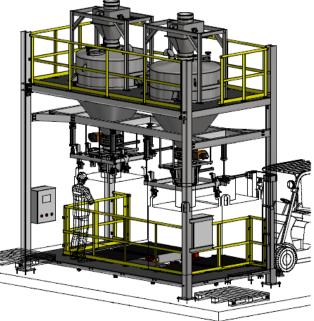

### Big Bag Filling Machine, Micro Feeder & Load cell

Big Bag Filling & Weighting Station / Low speed / Hopper Scale

Big Bag Filling & Weighting Station / High Speed / Platform Scale

RC-ROTOR

**Weighting and Feeding Station** 

### Big Bag Filling Machine, Micro Feeder & Load cell

Low profile mounting assembly **Atex & IECEx Certification** 

**Install and Removal** without lifting tool

XT 200 model

Container & Bulk Truck Loading station